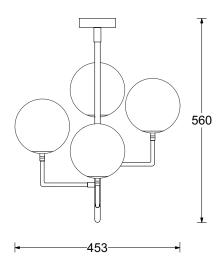

## PRODUCT SPECIFICATION SHEET

Dimensions in mm and approximate

## Pendant Three | Post

| Finish Options      | Brushed Brass / Opal Glass<br>PO.P3.BBR/OP  | Flex             | Hard wired to ceiling |
|---------------------|---------------------------------------------|------------------|-----------------------|
|                     | Satin Black / Tinted Glass<br>PO.P3.SBL/TGL | Switching & Plug | N/A                   |
|                     | (Others available on request)               |                  |                       |
| Shade               | As stated above                             | Base Weight      | 3.5 kg approx.        |
| Lamp Base           | E14 Retrofit                                | Dimming Type     | Phase dimming         |
| Recommended<br>Lamp | 4 x E14 4W LED 2700K                        | Certification    | C€                    |