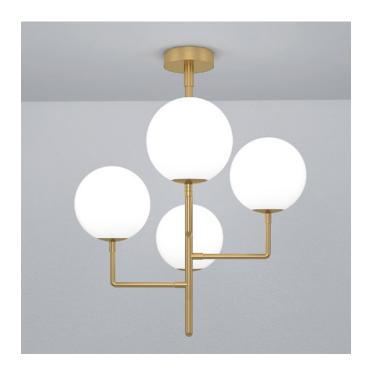

## Pendant Three | Post

| Finish Options      | Brushed Brass / Opal Glass<br>PO.P3.BBR/OP  | Flex             | Hard wired to ceiling |
|---------------------|---------------------------------------------|------------------|-----------------------|
|                     | Satin Black / Tinted Glass<br>PO.P3.SBL/TGL | Switching & Plug | N/A                   |
|                     | (Others available on request)               |                  |                       |
| Shade               | As stated above                             | Base Weight      | 3.5 kg approx.        |
| Lamp Base           | E14 Retrofit                                | Dimming Type     | Phase dimming         |
| Recommended<br>Lamp | 4 x E14 4W LED 2700K                        | Certification    | C€                    |