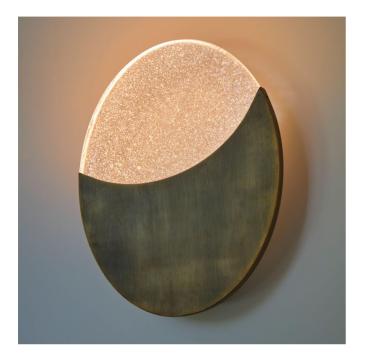

## Wall Light | Nova

| Finish    | Antique Brushed Brass<br>NV.W1.ABBR                | Flex             | Hard wired to wall |
|-----------|----------------------------------------------------|------------------|--------------------|
|           | Black Bronze<br>NV.W1.BBZ                          | Switching & Plug | N/A                |
|           | Antique Bronze<br>NV.W1.ABR                        |                  |                    |
|           | Brushed Brass<br>NV.W1.BBR                         |                  |                    |
| Shade     | Bubble textured glass                              | Base Weight      | ТВС                |
| Lamp Base | LED Integrated                                     | Dimming Type     | Non-Dimmable       |
| Lamp      | 1 x 3W 2700K Integral LED<br>Integrated LED driver | Certification    | CE                 |