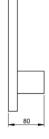

## PRODUCT SPECIFICATION SHEET







Dimensions in mm and approximate

## Wall Light | Nova

| Finish    | Antique Brushed Brass<br>NV.W1.ABBR                | Flex             | Hard wired to wall |
|-----------|----------------------------------------------------|------------------|--------------------|
|           | Black Bronze<br>NV.W1.BBZ                          | Switching & Plug | N/A                |
|           | Antique Bronze<br>NV.W1.ABR                        |                  |                    |
|           | Brushed Brass<br>NV.W1.BBR                         |                  |                    |
| Shade     | Bubble textured glass                              | Base Weight      | ТВС                |
| Lamp Base | LED Integrated                                     | Dimming Type     | Non-Dimmable