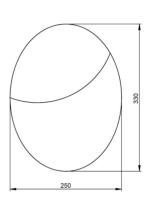

## PRODUCT SPECIFICATION SHEET







Dimensions in mm and approximate

## Wall Light | Nova

| Finish    | Antique Brushed Brass<br>NV.W1.ABBR                | Flex             | Hard wired to wall |
|-----------|----------------------------------------------------|------------------|--------------------|
|           | Black Bronze<br>NV.W1.BBZ                          | Switching & Plug | N/A                |
|           | Antique Bronze<br>NV.W1.ABR                        |                  |                    |
|           | Brushed Brass<br>NV.W1.BBR                         |                  |                    |
| Shade     | Bubble textured glass                              | Base Weight      | ТВС                |
| Lamp Base | LED Integrated                                     | Dimming Type     | Non-Dimmable